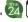

### **MEASUREMENTS**

DIMENSION : 30" W x 28.5" H CANOPY : 5" W x 0.75" H HANGING WEIGHT : 9.26 lb