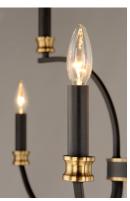

# LAMPING

INPUT VOLTAGE : 120V

BULB : 9 x 60W Incandescent E12 Candelabra, 540W Total

BULB INCLUDED : (Not Included)

DIMMABLE : Y

#### **FINISHES OPTION**

Black / Antique Brass (BKAB)

Weathered White/Gold Leaf

Weathered White/Gold Leat (WWTGL)