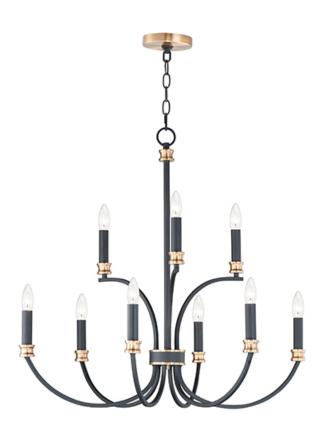

### PRODUCT DESCRIPTION

A lovely candelabra style collection with rich accents. This seemingly simple chandelier highlights classically curving accents in a stately combination of Black with Antique Brass accents or chic Weathered White with Gold Leaf accents. Taking a streamlined approach to the archetypal chandelier form, this series updates uses squared tubing to subtly modernize an approachable design with exposed candelabra lighting.

#### **FINISHES OPTION**

Black / Antique Brass (BKAB)

Weathered White/Gold Leaf

Weathered White/Gold Leat (WWTGL)