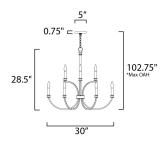

\*max overall height

### **MEASUREMENTS**

DIMENSION : 30" W x 28.5" H CANOPY : 5" W x 0.75" H HANGING WEIGHT : 9.26 lb